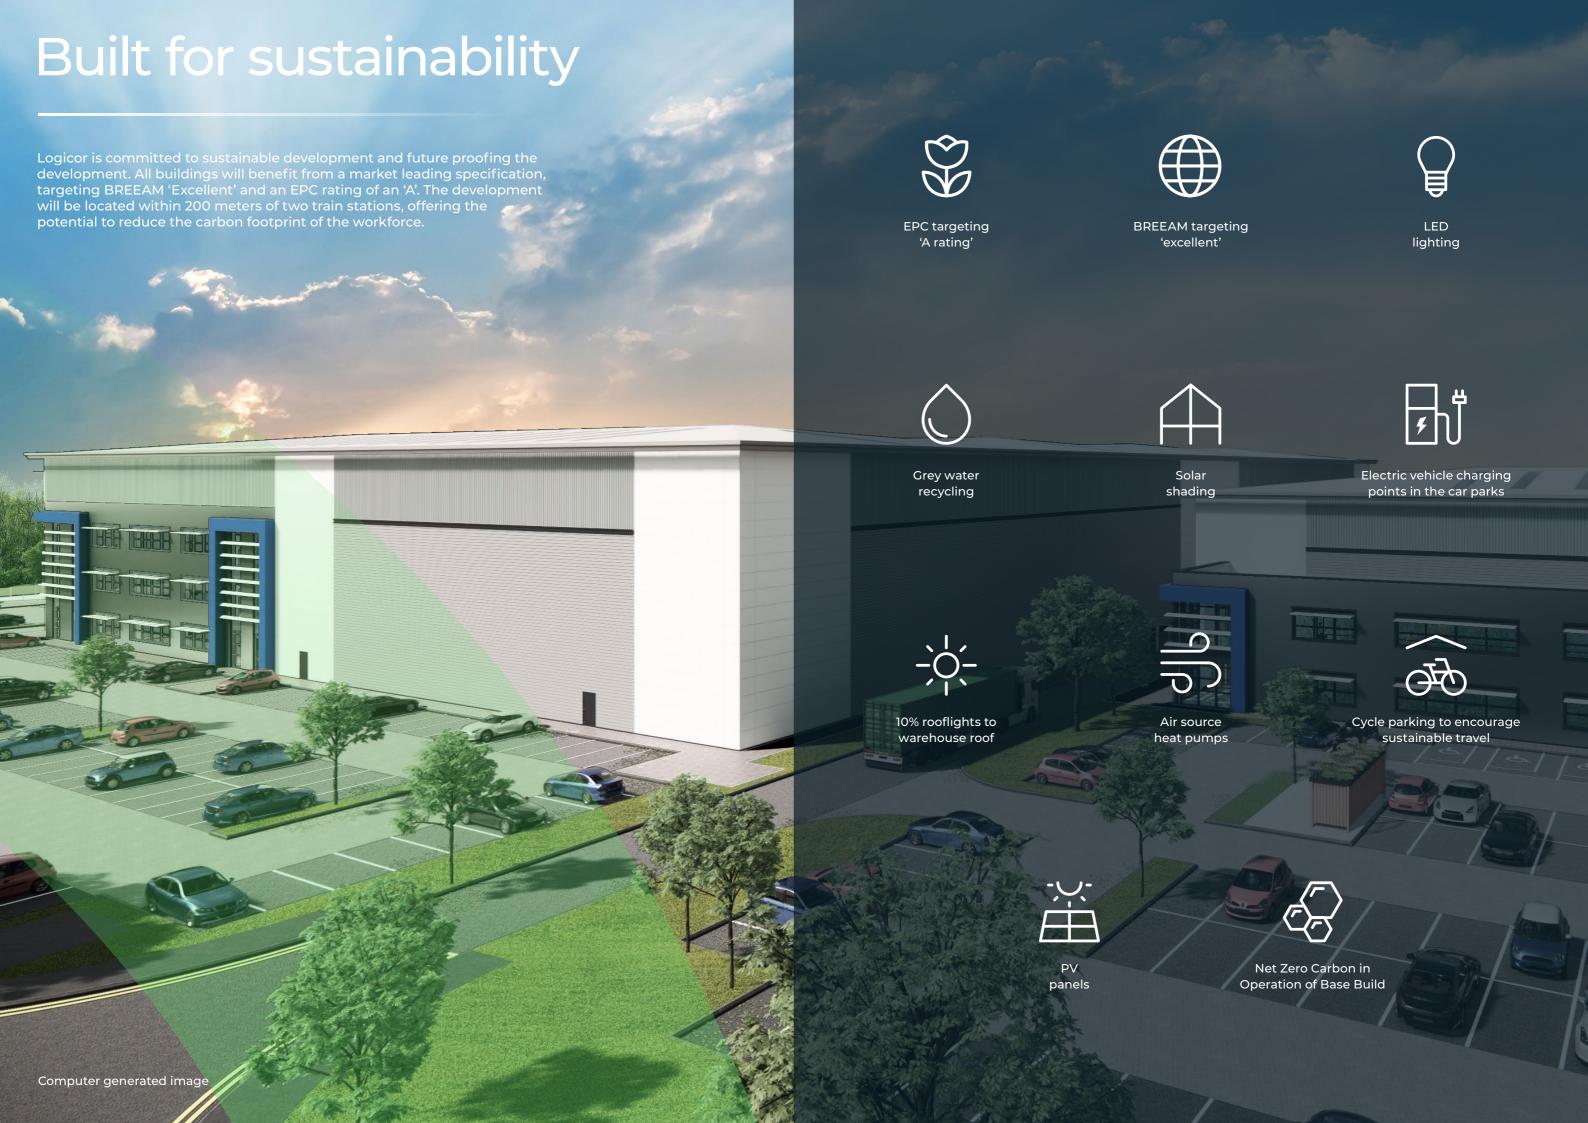

### Specification

EPC targeting 'A rating'

BREEAM targeting 'excellent'

10% roof lights

charging

Significant power available

Up to 15m clear internal height

Two & Three storey offices

Up to 23 dock loading doors

Up to 200 total car parking spaces

Up to 7 level access doors

yard depth

Up to 34 HGV parking spaces