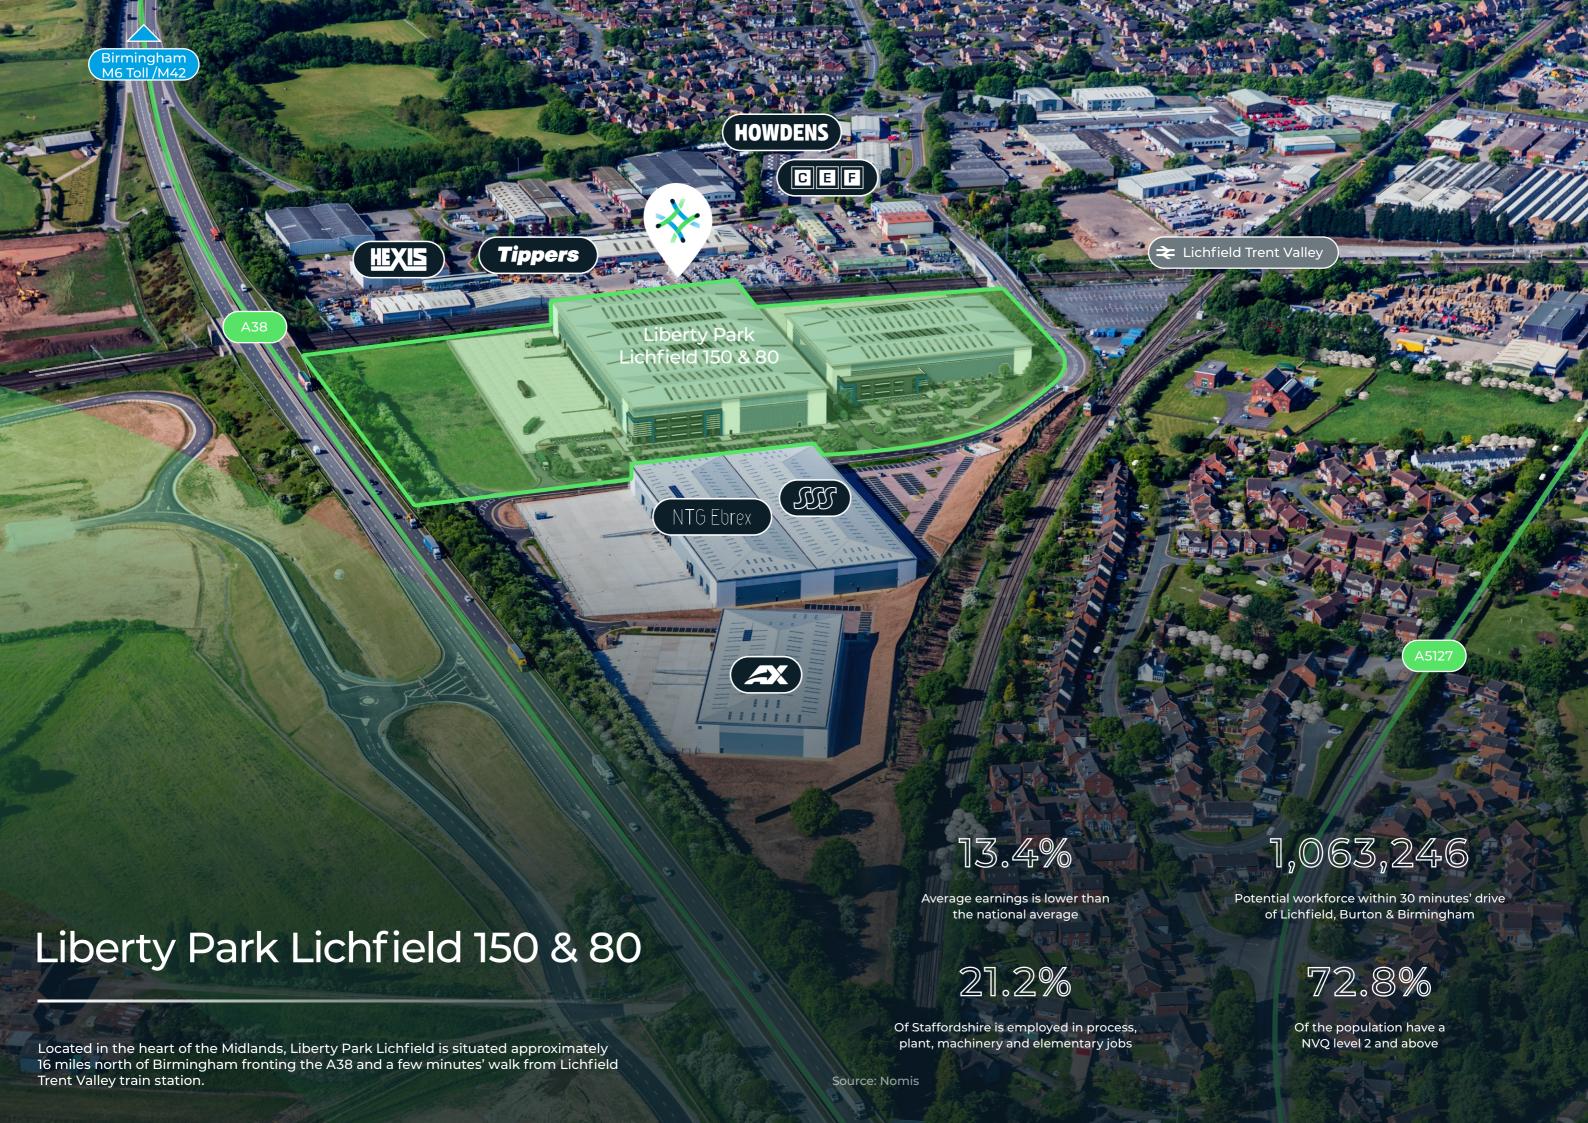

## Prime logistics location

Liberty Park Lichfield is situated approximately 16 miles north of Birmingham. It is also well connected to the M6 Toll (Junctions T4 and T5). The site provides excellent access to the A38 and then to the Midlands motorway and major trunk road network.

The scheme is also situated a short walk from Lichfield Trent Valley Train Station providing direct services to London, Birmingham city centre and surrounding areas.

| <u>co</u>              | miles | mins |
|------------------------|-------|------|
| M42 J10                | 12    | 14   |
| M6 J11                 | 14    | 18   |
| M6 / M5 Interchange    | 23    | 26   |
| Birmingham City Centre | 19    | 30   |

| 5                     | miles | mins |
|-----------------------|-------|------|
| Birmingham Airport    | 21    | 25   |
| East Midlands Airport | 30    | 35   |

|                       | mins    |
|-----------------------|---------|
| Birmingham New Street | 37      |
| London Euston         | 1 hr 35 |

Luke Thacker - CBRE

"Liberty Park Lichfield is positioned strategically just 16 miles north of Birmingham, and is well connected to the M6 Toll. The site has excellent access to the A38, Midlands motorway and major motorway network."