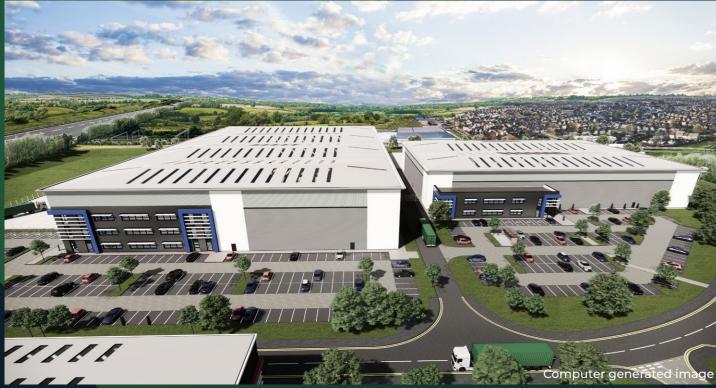

# Liberty Park Lichfield 150 & 80

Lichfield, WS14 9HY

Brand new industrial / warehouse units Design & build 80,000 - 150,00 sq ft

Delivery within 12 months

## Lichfield 150 & 80

A two unit scheme is available offering an 80,000 sq ft unit and a 150,000 sq ft unit on a build to suit basis.