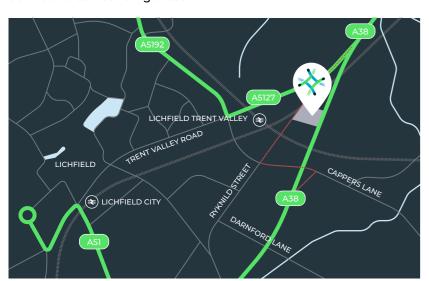

## Prime logistics location

Liberty Park Lichfield is situated approximately 16 miles north of Birmingham. It is also well connected to the M6 Toll (Junctions T4 and T5). The site provides excellent access to the A38 and then to the Midlands motorway and major trunk road network.

The scheme is also situated a short walk from Lichfield Trent Valley Train Station providing direct services to London, Birmingham city centre and surrounding areas.

| <u>co</u>              | miles | mins |
|------------------------|-------|------|
| M42 J10                | 12    | 14   |
| M6 J11                 | 14    | 18   |
| M6 / M5 Interchange    | 23    | 26   |
| Birmingham City Centre | 19    | 30   |