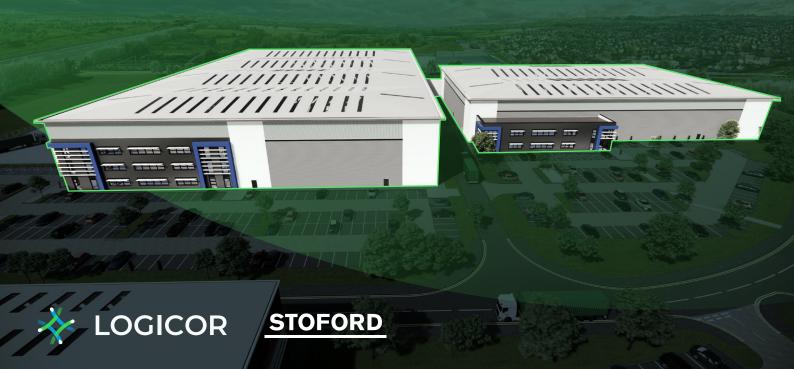

## Lichfield 150 & 80

A two unit scheme is available offering an 80,000 sq ft unit and a 150,000 sq ft unit on a build to suit basis.

### Accommodation

| Total <sup>Sq Ft</sup> | Office <sup>Sq Ft</sup> | Warehouse <sup>Sq Ft</sup> | Unit |
|------------------------|-------------------------|----------------------------|------|
| 150,000                | 10,000                  | 140,000                    | 150  |
| 80,000                 | 4,000                   | 76,000                     | 80   |

Anthony McCluskie - Logicor

"Our broad portfolio covers large logistics and distribution centres for global businesses, to smaller industrial units, suitable for a range of uses, in the right strategic places across the UK. Liberty Park Lichfield provides the opportunity to design and build up to 283,000 sq ft of modern and sustainable warehouse space, in the heart of the Midlands."