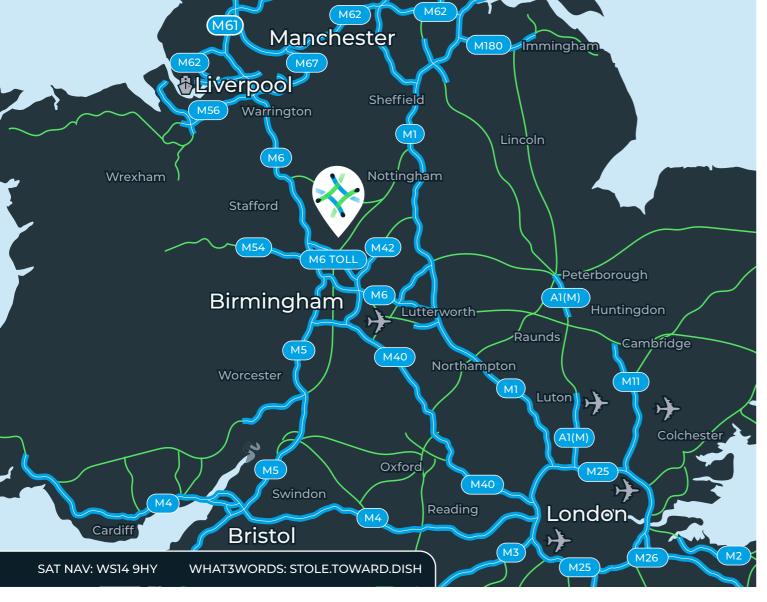

## Prime logistics location

Liberty Park Lichfield is situated approximately 16 miles north of Birmingham. It is also well connected to the M6 Toll (Junctions T4 and T5). The site provides excellent access to the A38 and then to the Midlands motorway and major trunk road network.

The scheme is also situated a short walk from Lichfield Trent Valley Train Station providing direct services to London, Birmingham city centre and surrounding areas.

| <u>co</u>              | miles | mins |
|------------------------|-------|------|
| M42 J10                | 12    | 14   |
| M6 J11                 | 14    | 18   |
| M6 / M5 Interchange    | 23    | 26   |
| Birmingham City Centre | 19    | 30   |

| 5                     | miles | mins |
|-----------------------|-------|------|
| Birmingham Airport    | 21    | 25   |
| East Midlands Airport | 30    | 35   |

|                       | mins    |
|-----------------------|---------|
| Birmingham New Street | 37      |
| London Euston         | 1 hr 35 |