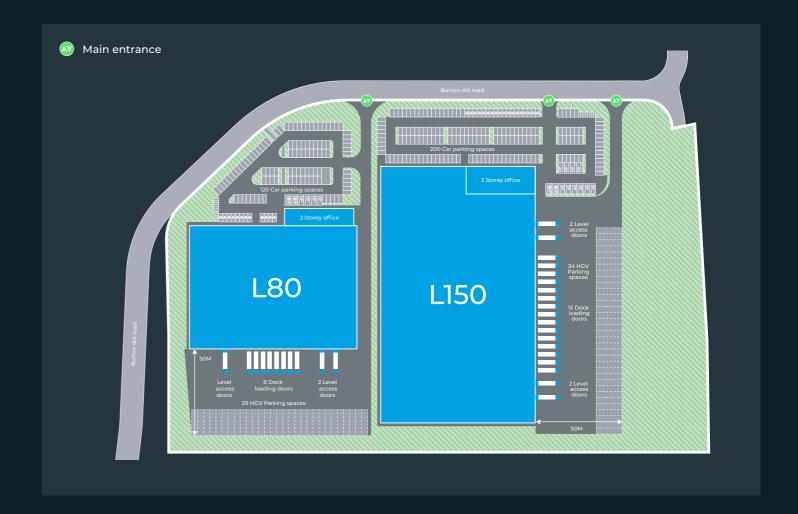

### Accommodation

| Total <sup>Sq Ft</sup> | Office <sup>Sq Ft</sup> | Warehouse <sup>Sq Ft</sup> | Unit |
|------------------------|-------------------------|----------------------------|------|
| 150,000                | 10,000                  | 140,000                    | 150  |
| 80,000                 | 4,000                   | 76,000                     | 80   |

Up to 23 dock loading doors

Up to 200 total car parking spaces

Up to 7 level access doors

yard depth

Up to 34 HGV parking spaces