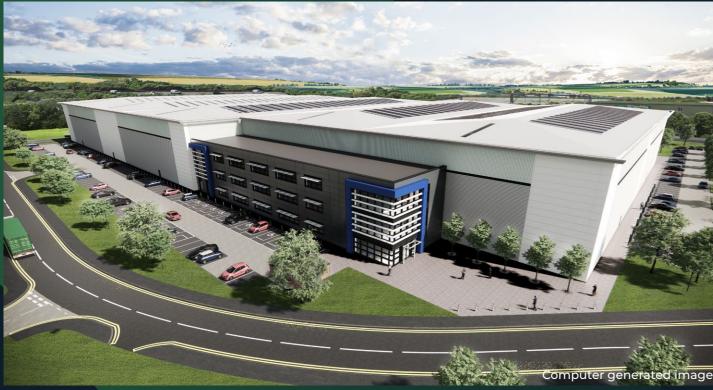

# Liberty Park Lichfield 283

Lichfield, WS14 9HY

Brand new industrial / warehouse unit Design & build 283,000 sq ft

Delivery within 12 months

LOGICOR STO

## Lichfield 283

A building offering up to 283,000 sq ft is available on a build to suit