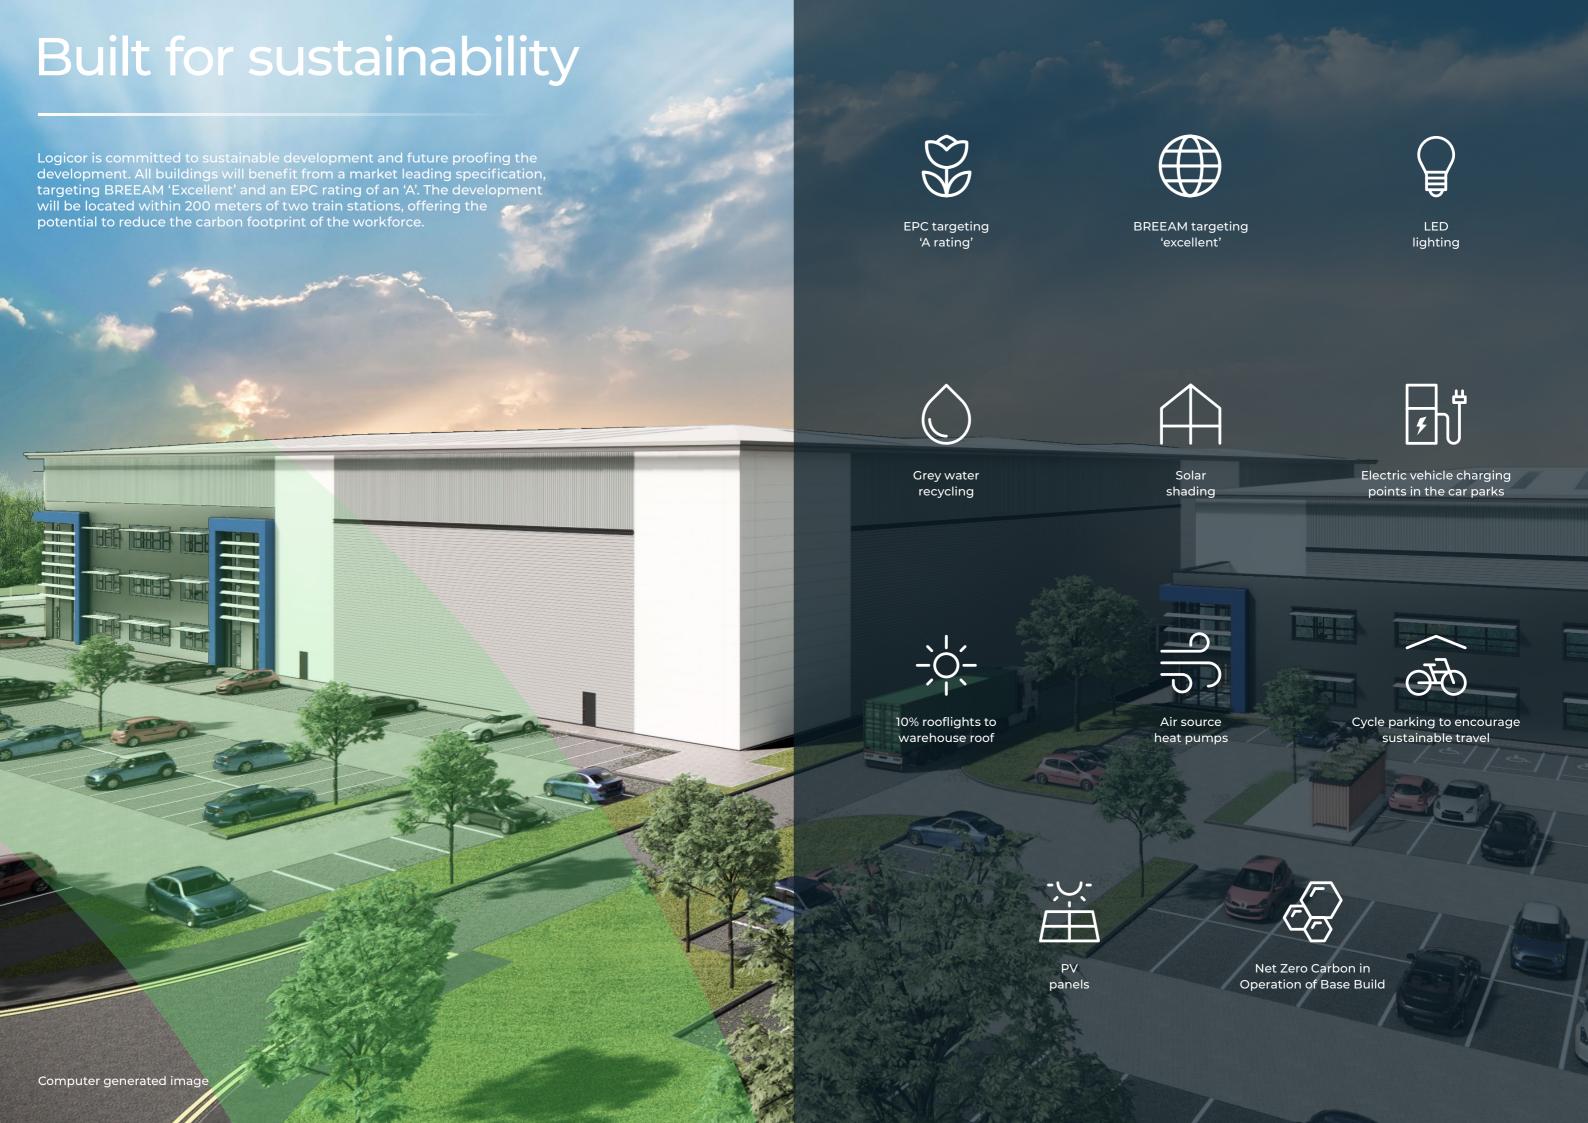

### Specification

EPC targeting 'A rating'

BREEAM targeting 'excellent'

10% roof lights

charging

Significant power available

Up to 15m clear internal height

Two storey offices

28 dock loading doors

258 total car parking spaces

access doors

yard depth

60 HGV parking spaces