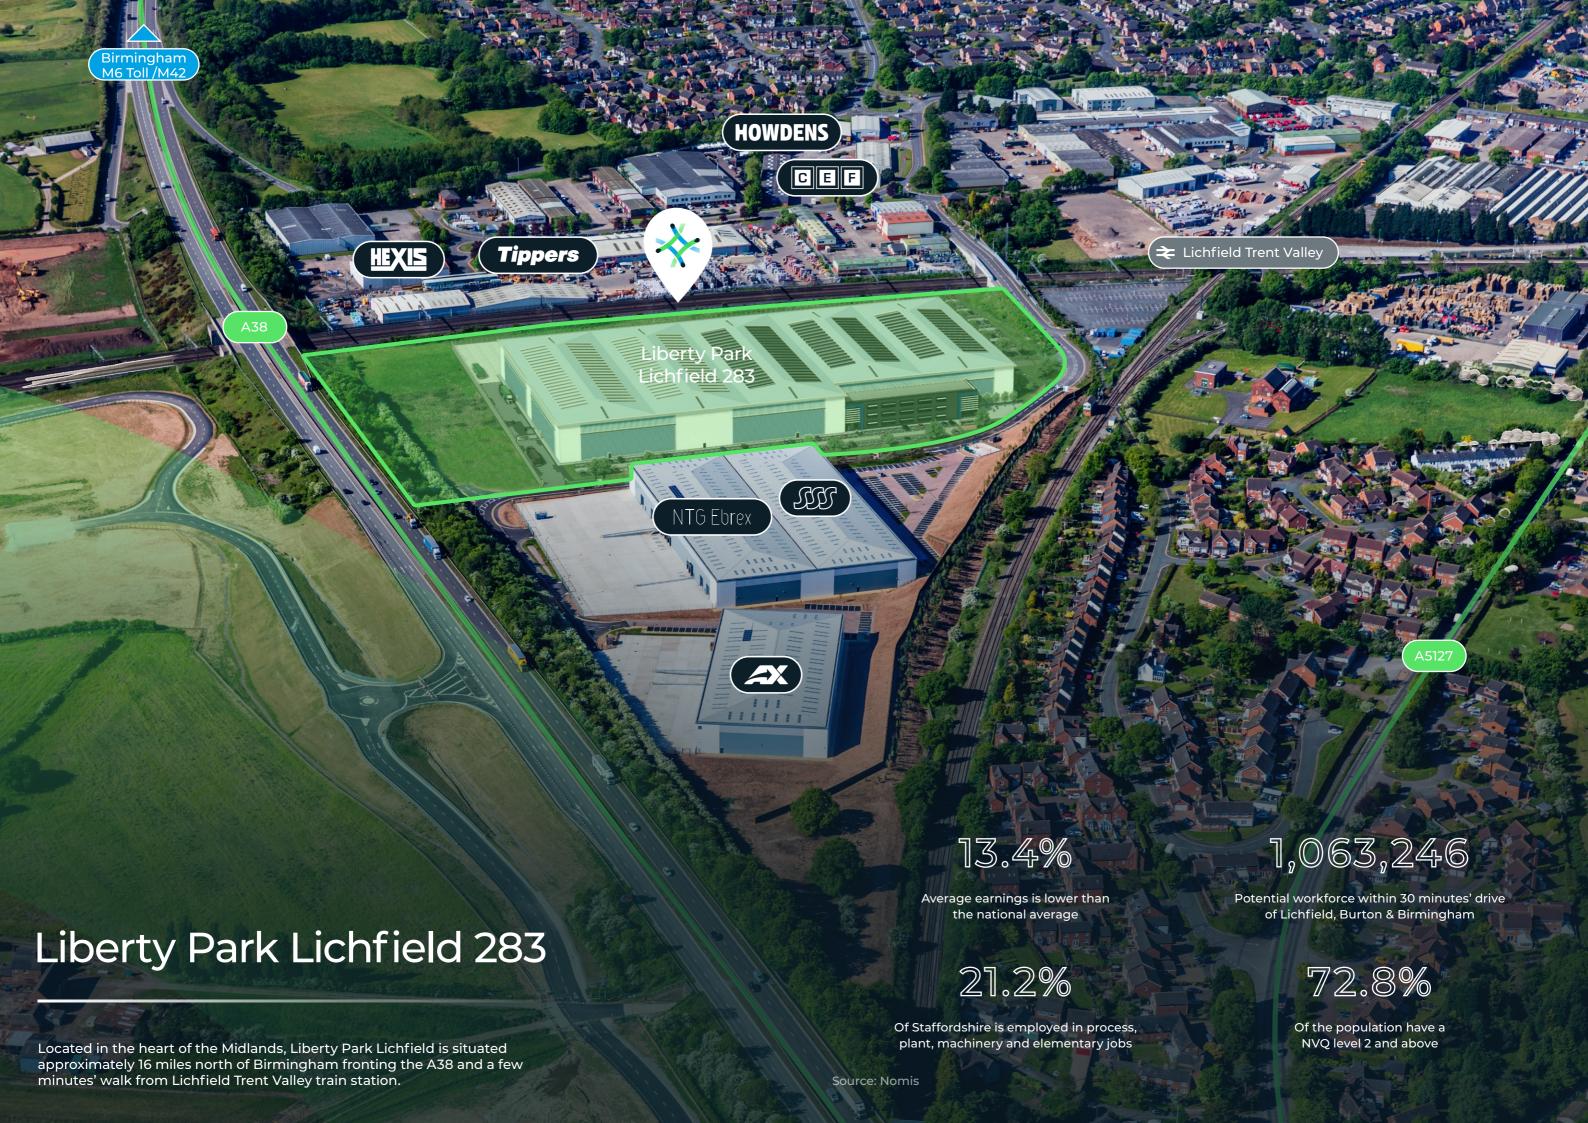

## Prime logistics location

Liberty Park Lichfield is situated approximately 16 miles north of Birmingham. It is also well connected to the M6 Toll (Junctions T4 and T5). The site provides excellent access to the A38 and then to the Midlands motorway and major trunk road network.

The scheme is also situated a short walk from Lichfield Trent Valley Train Station providing direct services to London, Birmingham city centre and surrounding areas.

| <u>co</u>              | miles | mins |
|------------------------|-------|------|
| M42 J10                | 12    | 14   |
| M6 J11                 | 14    | 18   |
| M6 / M5 Interchange    | 23    | 26   |
| Birmingham City Centre | 19    | 30   |

| 5                     | miles | mins |
|-----------------------|-------|------|
| Birmingham Airport    | 21    | 25   |
| East Midlands Airport | 30    | 35   |

|                       | mins    |
|-----------------------|---------|
| Birmingham New Street | 37      |
| London Euston         | 1 hr 35 |