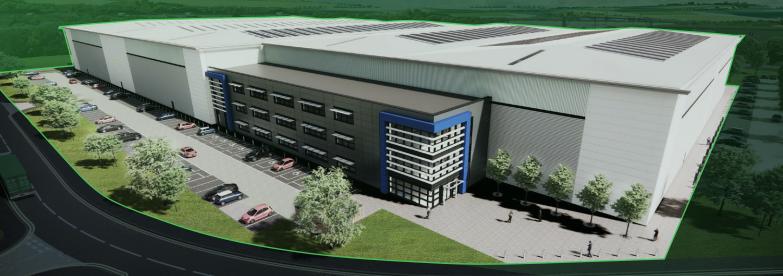

# Liberty Park Lichfield 283

Lichfield, WS14 9HY

Brand new industrial / warehouse unit Design & build 283,000 sq ft

Delivery within 12 months

LOGICOR STO

## Lichfield 283

A building offering up to 283,000 sq ft is available on a build to suit