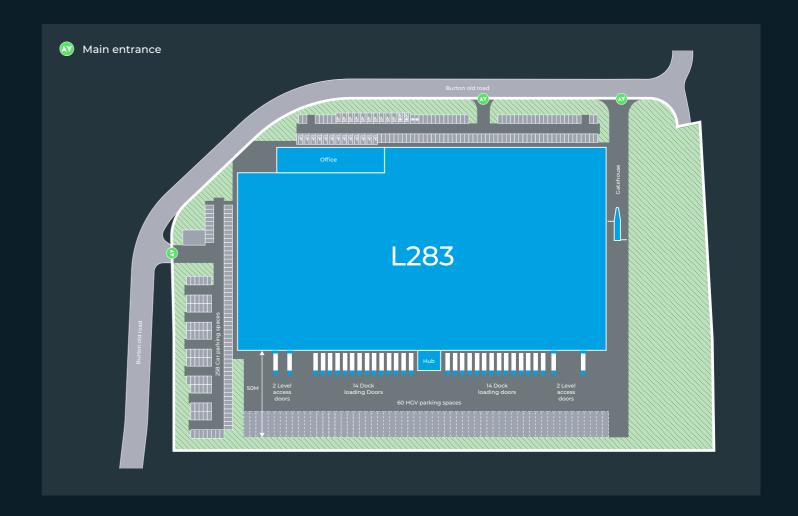

### Accommodation

| Unit | Warehouse <sup>Sq Ft</sup> | 2 Storey Office <sup>Sq Ft</sup> | Pod Office <sup>Sq Ft</sup> | Total <sup>Sq Ft</sup> |
|------|----------------------------|----------------------------------|-----------------------------|------------------------|
| 283  | 261,332                    | 18,668                           | 3,000                       | 283,000                |

28 dock loading doors

258 total car parking spaces

access doors

yard depth

60 HGV parking spaces